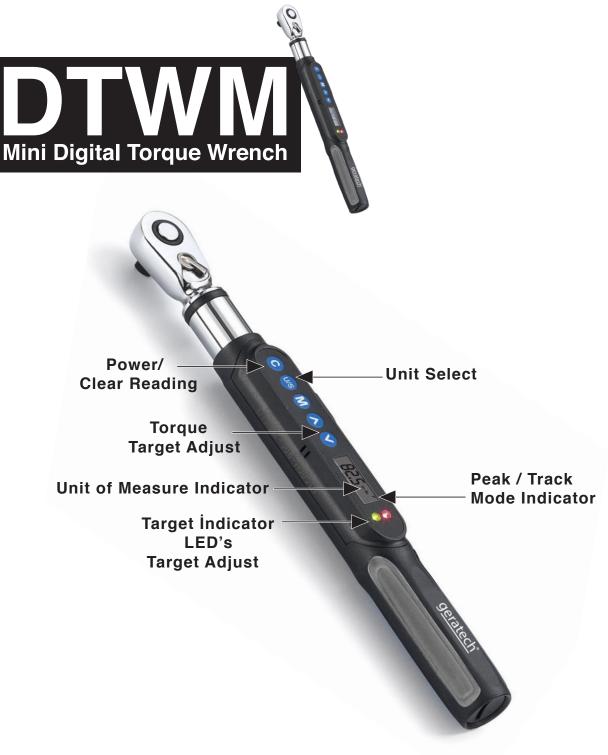

## **Features**

- Displays N-m, Kg-cm, in-lb and ft-lb units (User selectable)
- CW and CCW operation
- Programmable Target Set-point with audible and LED indicators
- Peak or Real-Time (track) mode (User Selectable)
- At 90% of Target, Green LED illuminates with slow audible beep
- At 100% of Target, Green & Red LEDs illuminate with continuous beep
- Ratcheting Head